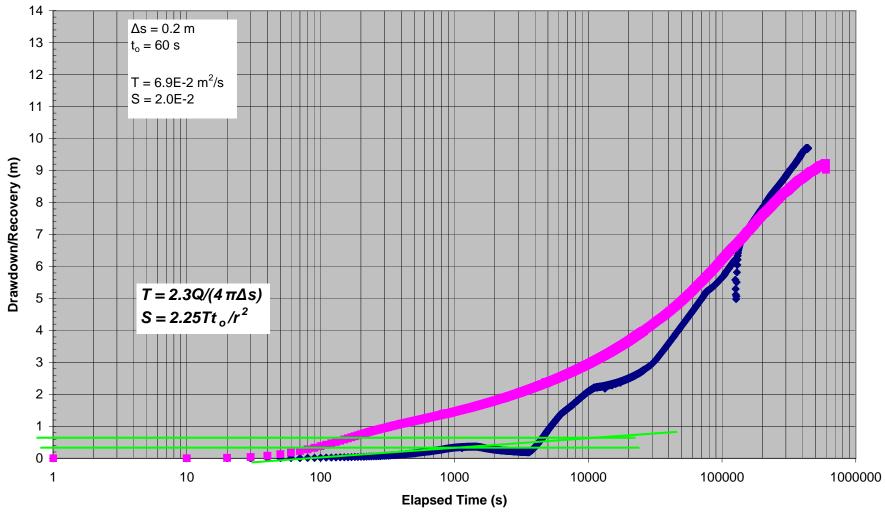

# Semi-Log Time-Drawdown Analysis, Shannon Production Well

Pumping Data

### Semi-Log Time-Drawdown Analysis, Shannon Observation Well

Pumping Data