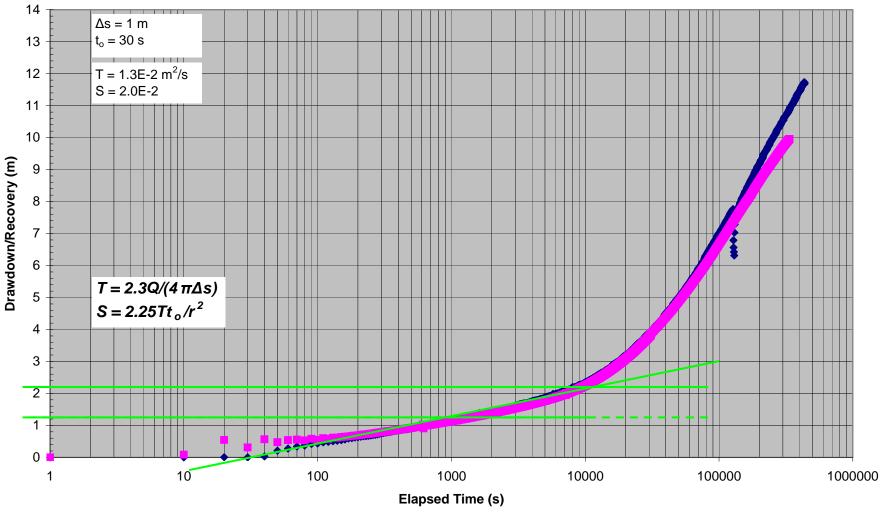

# Semi-Log Time-Drawdown Analysis, Shannon Production Well

Pumping Data

### Semi-Log Time-Drawdown Analysis, Shannon Observation Well

Pumping Data