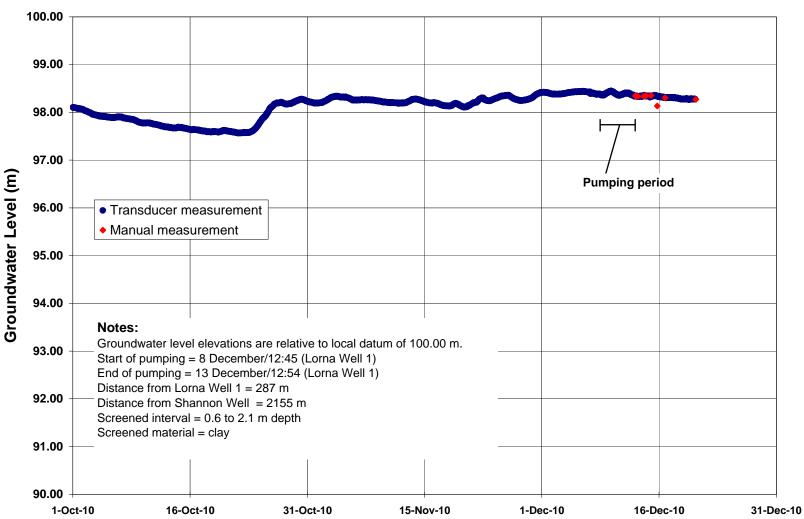

# Appendix C-5: CEG Pumping Test, 2010 Hydrograph of Monitoring Well MW6S

Analysis