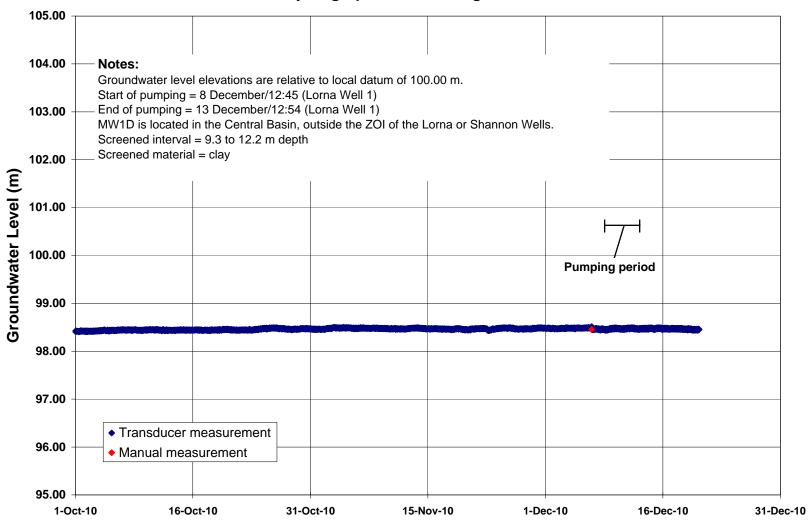

# Appendix C-5: CEG Pumping Test, 2010 Hydrograph of Monitoring Well MW1D

Appendix C-5: CEG Pumping Test, 2010
Hydrograph of Monitoring Well MW1S