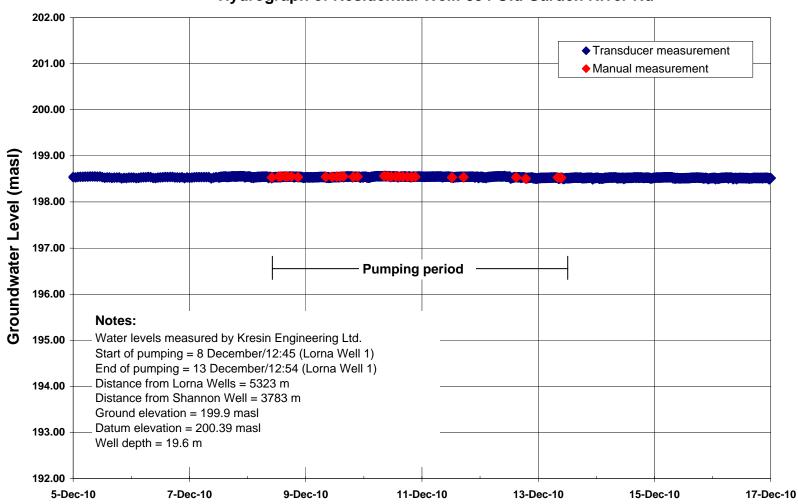

Appendix C-5: CEG Pumping Test, 2010
Hydrograph of Residential Well: 871 Old Garden River Rd

Appendix C-5: CEG Pumping Test, 2010
Hydrograph of Residential Well: 1068 Old Garden River Rd

Appendix C-5: CEG Pumping Test, 2010
Hydrograph of Residential Well: 1059 Old Garden River Rd Deep