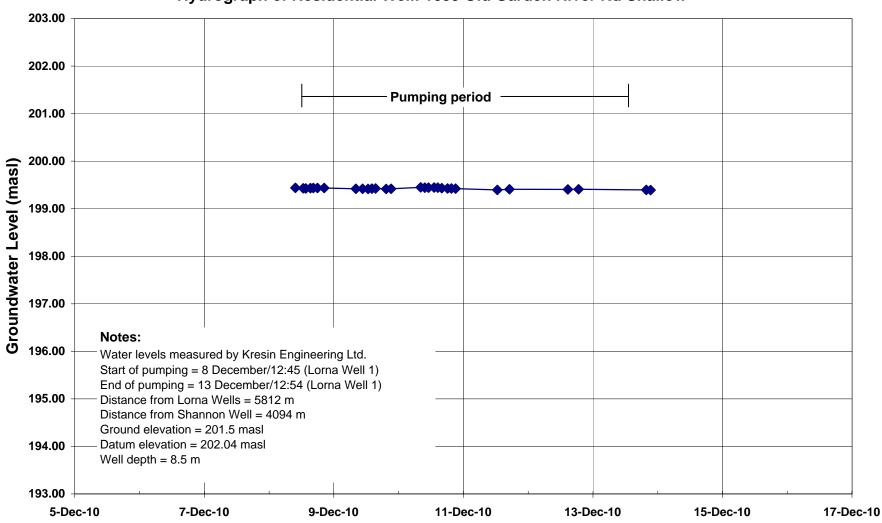

Appendix C-5: CEG Pumping Test, 2010
Hydrograph of Residential Well: 1059 Old Garden River Rd Shallow