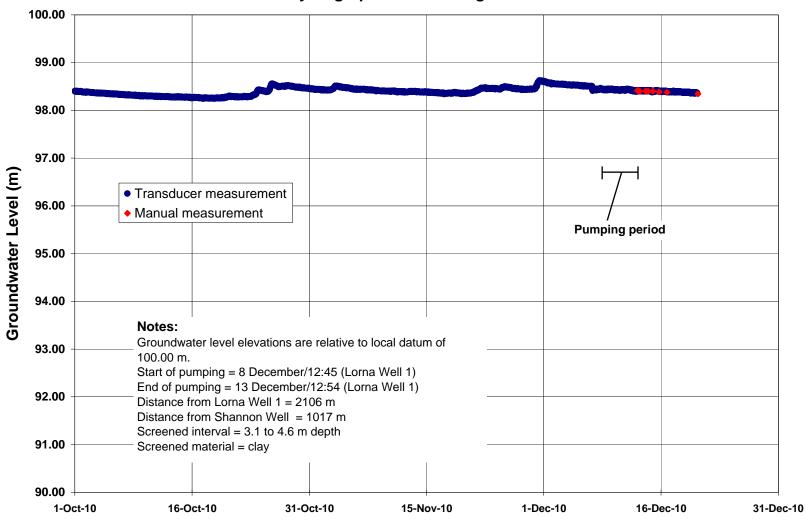

# Appendix C-5: CEG Pumping Test, 2010 Hydrograph of Monitoring Well MW2D

Appendix C-5: CEG Pumping Test, 2010
Hydrograph of Monitoring Well MW2S