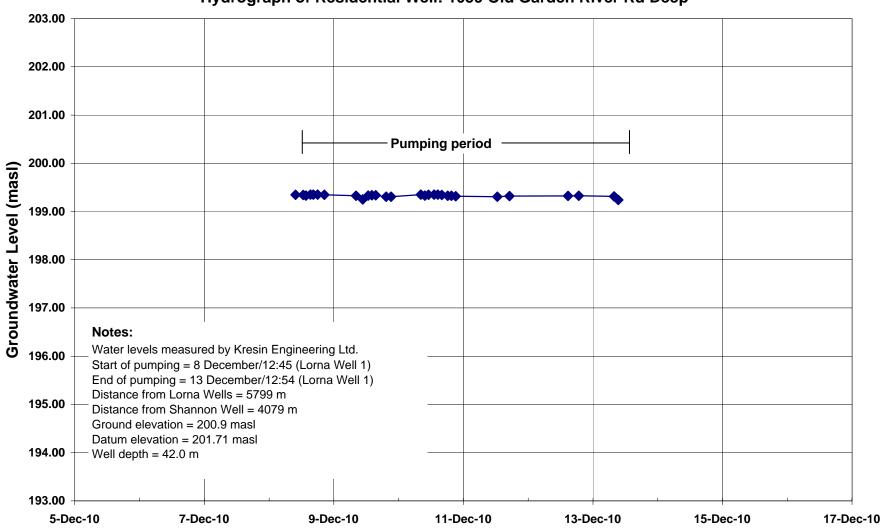

Appendix C-5: CEG Pumping Test, 2010
Hydrograph of Residential Well: 871 Old Garden River Rd

Appendix C-5: CEG Pumping Test, 2010
Hydrograph of Residential Well: 1068 Old Garden River Rd

Appendix C-5: CEG Pumping Test, 2010
Hydrograph of Residential Well: 1059 Old Garden River Rd Deep