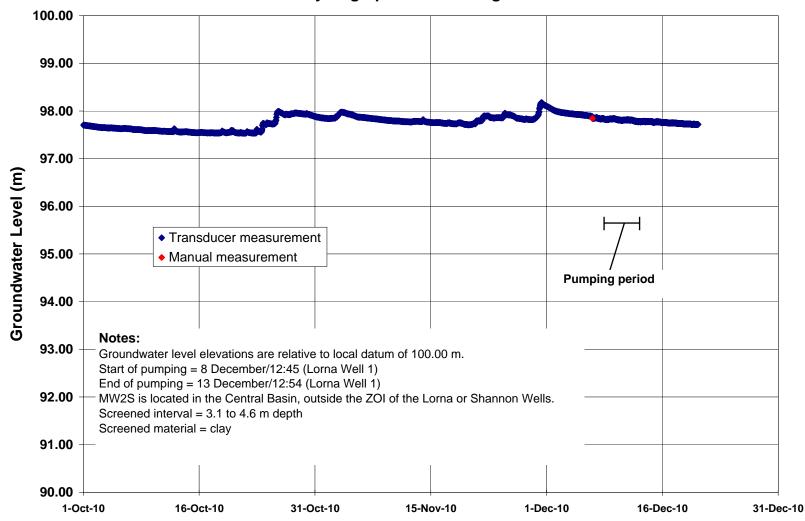

# Appendix C-5: CEG Pumping Test, 2010 Hydrograph of Monitoring Well MW2D

Appendix C-5: CEG Pumping Test, 2010
Hydrograph of Monitoring Well MW2S