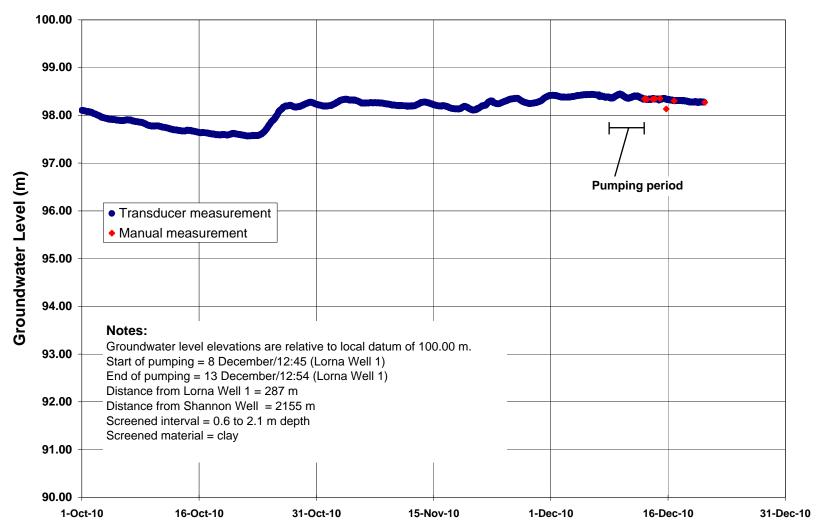

# Appendix C-5: CEG Pumping Test, 2010 Hydrograph of Monitoring Well MW1D

Appendix C-5: CEG Pumping Test, 2010
Hydrograph of Monitoring Well MW1S