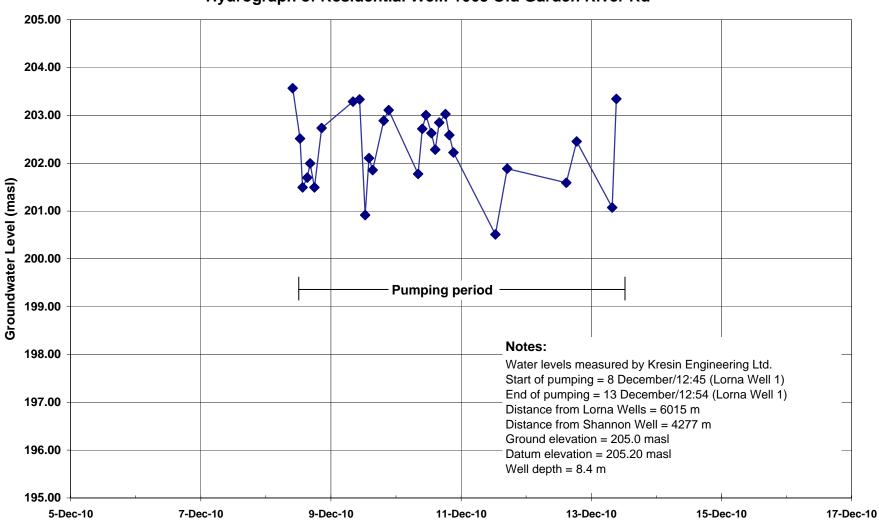

Appendix C-5: CEG Pumping Test, 2010
Hydrograph of Residential Well: 871 Old Garden River Rd

Appendix C-5: CEG Pumping Test, 2010
Hydrograph of Residential Well: 1068 Old Garden River Rd

Appendix C-5: CEG Pumping Test, 2010
Hydrograph of Residential Well: 1059 Old Garden River Rd Deep