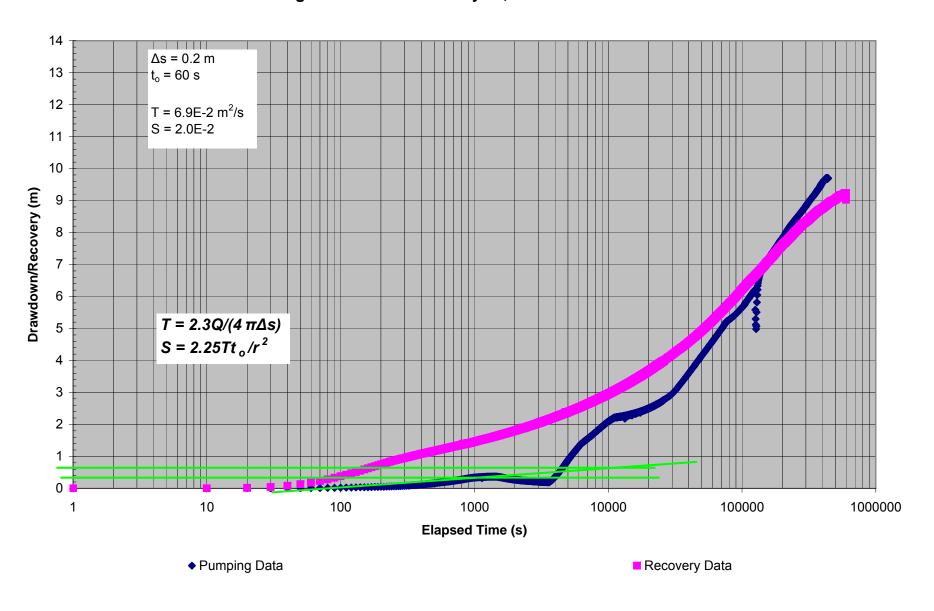

esidential Well: 620 Old Garden River Rd



Appendix C-5: CEG Pumping Test, 2010
Hydrograph of Residential Well: 834 Old Garden River Rd



Appendix C-5: CEG Pumping Test, 2010
Hydrograph of Residential Well: 871 Old Garden River Rd



Appendix C-5: CEG Pumping Test, 2010
Hydrograph of Residential Well: 1068 Old Garden River Rd



Appendix C-5: CEG Pumping Test, 2010
Hydrograph of Residential Well: 1059 Old Garden River Rd Deep



Appendix C-5: CEG Pumping Test, 2010
Hydrograph of Residential Well: 1059 Old Garden River Rd Shallow



# Analysis

## Semi-Log Time-Drawdown Analysis, Shannon Production Well



## Semi-Log Time-Drawdown Analysis, Shannon Observation Well



# Semi-Log Time-Drawdown Analysis, Lorna Production Well 2



# Semi-Log Time-Drawdown Analysis, Lorna Observation Well