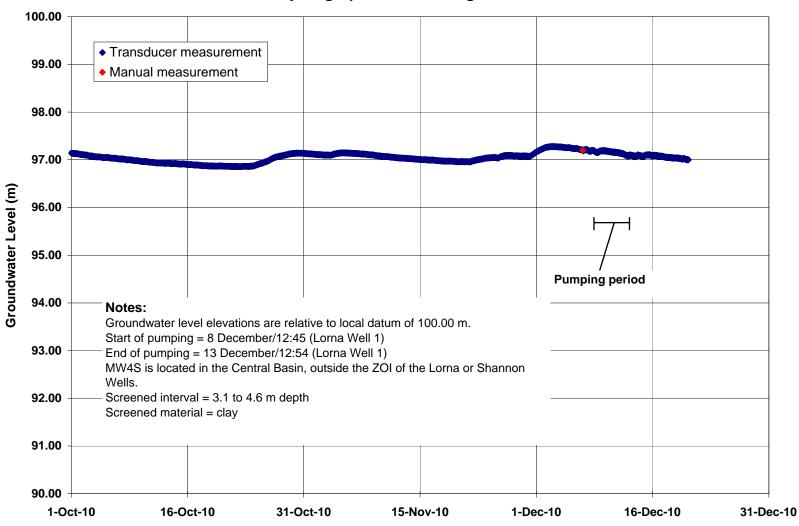

# Appendix C-5: CEG Pumping Test, 2010 Hydrograph of Monitoring Well MW3S

Appendix C-5: CEG Pumping Test, 2010 Hydrograph of Monitoring Well MW4D

Appendix C-5: CEG Pumping Test, 2010
Hydrograph of Monitoring Well MW4S