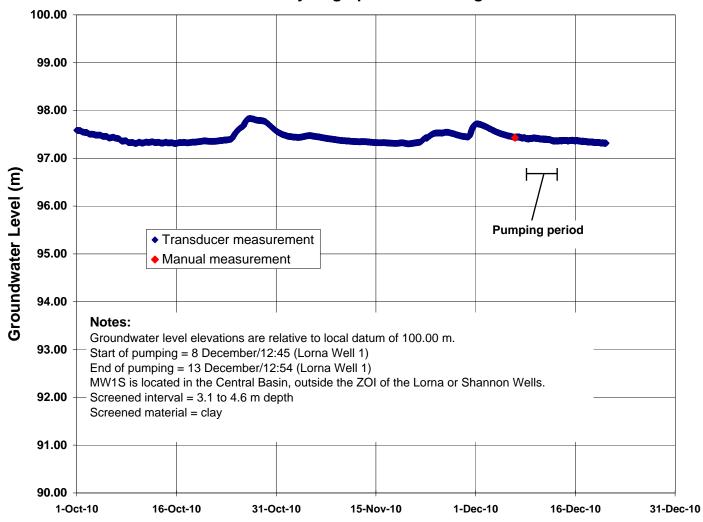

# Appendix C-5: CEG Pumping Test, 2010 Hydrograph of Monitoring Well MW1D

Appendix C-5: CEG Pumping Test, 2010
Hydrograph of Monitoring Well MW1S