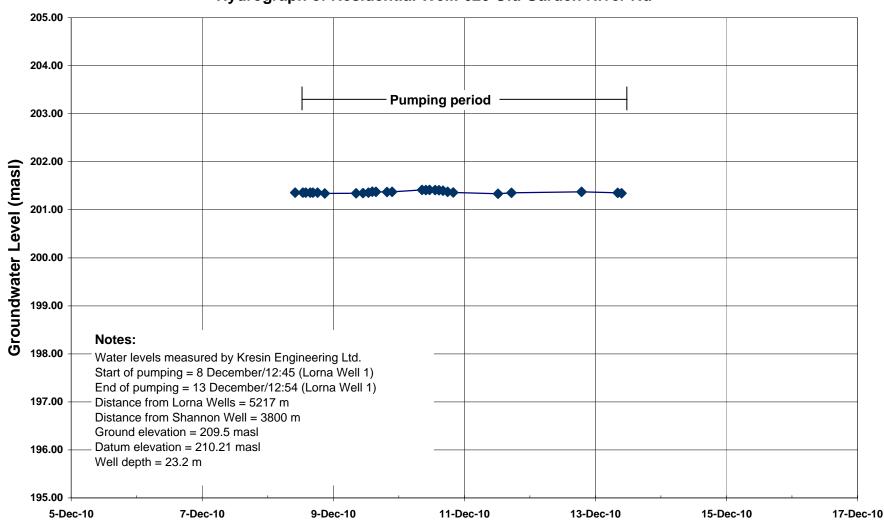

# Appendix C-5: CEG Pumping Test, 2010 Hydrograph of Monitoring Well MW6S

Appendix C-5: CEG Pumping Test, 2010
Hydrograph of Residential Well: 620 Old Garden River Rd

Appendix C-5: CEG Pumping Test, 2010
Hydrograph of Residential Well: 834 Old Garden River Rd