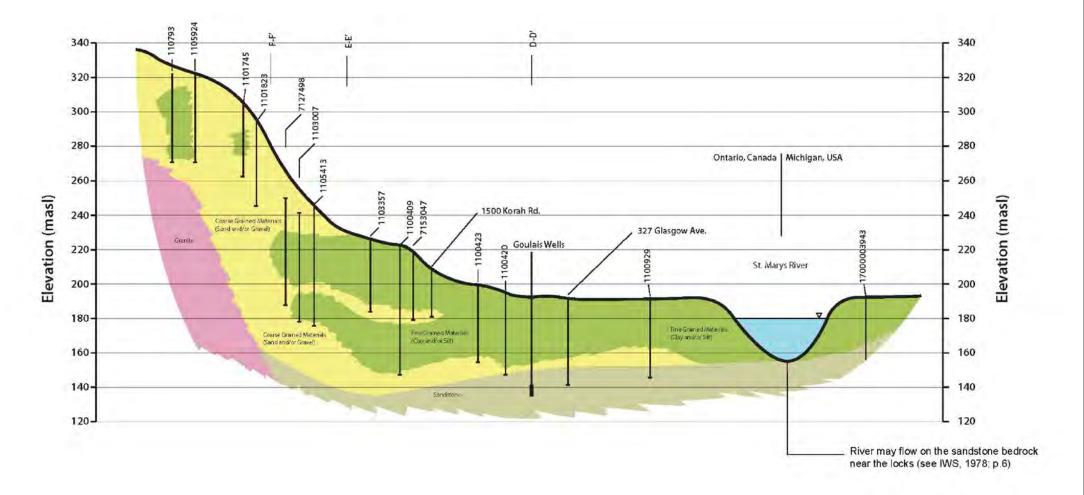

Notes: Stratigraphy is based on MOE well records, logs of PUC wells, and reports by OGS and GSC.

Stratigraphy information of the MOE well records used to construct the cross-sections are presented in Appendix A-1

Minor geology overburden units are not shown

Depth of the St. Marys River is approximate

Horizontal Scale 1:57,000 Vertical Scale 1:225 Vertical Exaggeration 250

## **Tier 3 Water Budget Study** Sault Ste. Marie

Interpreted Geology Cross-section A-A'

| Revision No.: | Map No.: <b>2-8A</b> |
|---------------|----------------------|
| E09-439       | December 2013        |
| Project No.:  | Date:                |