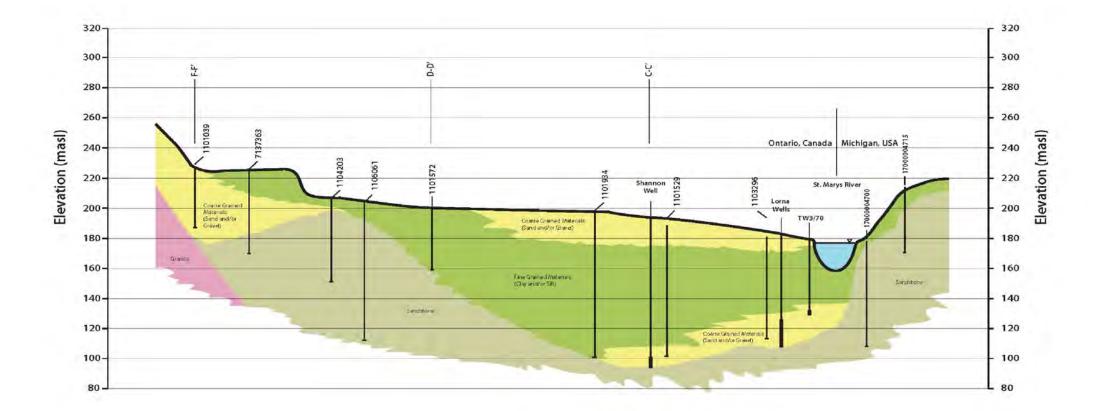

Notes: Stratigraphy is based on MOE well records, logs of PUC wells, and reports by OGS and GSC.

Stratigraphy information of the MOE well records used to construct the cross-sections are presented in Appendix A-1

Minor geology overburden units are not shown

Depth of the St. Marys River is approximate

Horizontal Scale 1:57,000 Vertical Scale 1:225 Vertical Exaggeration 250

## **Tier 3 Water Budget Study** Sault Ste. Marie

Interpreted Geology Cross-section B-B'

| Project No.:  | Date:                |
|---------------|----------------------|
| E09-439       | December 2013        |
| Revision No.: | Map No.: <b>2-8B</b> |